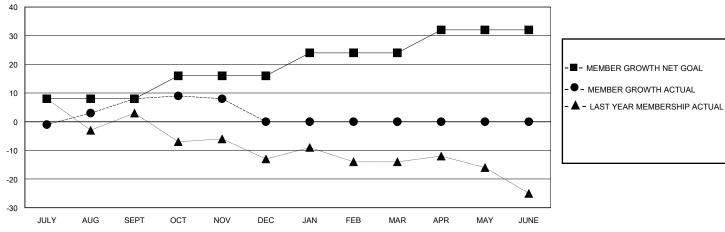

## GOALS AND ACTUAL MEMBERS CUMULATIVE

| DROPPED CLUBS: 0          |    | 19 CLUBS OF 37 ADDED 1 OR MORE<br>NEW MEMBERS | GENDER DISTRIBUTION  MALE 791 (67.49%) |              |     |
|---------------------------|----|-----------------------------------------------|----------------------------------------|--------------|-----|
| DROPPED MEMBERS           |    |                                               | FEMALE                                 | 381 (32.51%) |     |
| DECEASED                  | 7  | CLICK HERE FOR CUMULATIVE                     | TOTAL FAMILY UNIT MEMBERS              |              | 303 |
| CLUB CANCELLED 0 OTHER 24 |    | MEMBERSHIP DATA                               | FAMILY MEMBERS PAYING HALF DUES        |              | 154 |
| TOTAL                     | 31 |                                               |                                        |              |     |